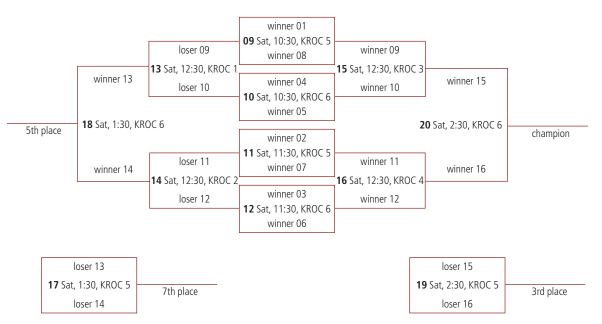

RS TO SILVER \* LOSERS TO BRONZE

| GAME # | HOME  | AWAY  | DAY | TIME    | VENUE | COURT |
|--------|-------|-------|-----|---------|-------|-------|
| 1      | A 3rd | H 4th | SAT | 8:30 AM | KROC  | 1     |
| 2      | B 3rd | G 4th | SAT | 8:30 AM | KROC  | 2     |
| 3      | C 3rd | F 4th | SAT | 8:30 AM | KROC  | 3     |
| 4      | D 3rd | E 4th | SAT | 8:30 AM | KROC  | 4     |

#### WINNERS TO SILVER \* LOSERS TO BRONZE

| GAME # | HOME  | AWAY  | DAY | TIME    | VENUE | COURT |
|--------|-------|-------|-----|---------|-------|-------|
| 5      | E 3rd | D 4th | SAT | 8:30 AM | KROC  | 5     |
| 6      | F 3rd | C 4th | SAT | 8:30 AM | KROC  | 6     |
| 7      | G 3rd | B 4th | SAT | 8:30 AM | SMCC  | 1     |
| 8      | H 3rd | A 4th | SAT | 8:30 AM | SMCC  | 2     |

### SILVER



### BRONZE





#### WINNERS TO TITANIUM \* LOSERS TO DIAMOND

| GAME # | HOME  | AWAY  | DAY | TIME    | VENUE | COURT |
|--------|-------|-------|-----|---------|-------|-------|
| 1      | J 1st | Q 2nd | SAT | 8:30 AM | KROC  | 1     |
| 2      | K 1st | P 2nd | SAT | 8:30 AM | KROC  | 2     |
| 3      | L 1st | 0 2nd | SAT | 8:30 AM | KROC  | 3     |
| 4      | M 1st | N 2nd | SAT | 8:30 AM | KROC  | 4     |

#### WINNERS TO TITANIUM \* LOSERS TO DIAMOND

| GAME # | HOME  | AWAY  | DAY | TIME    | VENUE | COURT |
|--------|-------|-------|-----|---------|-------|-------|
| 5      | N 1st | M 2nd | SAT | 9:30 AM | KROC  | 1     |
| 6      | 0 1st | L 2nd | SAT | 9:30 AM | KROC  | 2     |
| 7      | P 1st | K 2nd | SAT | 9:30 AM | KROC  | 3     |
| 8      | Q 1st | J 2nd | SAT | 9:30