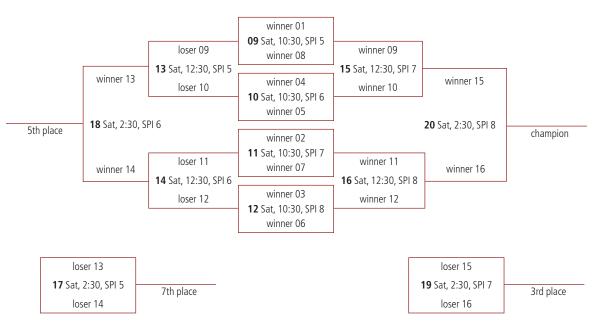

#### WINNERS TO TITANIUM \* LOSERS TO DIAMOND

| GAME # | HOME  | AWAY  | DAY | TIME    | VENUE | COURT |
|--------|-------|-------|-----|---------|-------|-------|
| 1      | J 1st | Q 2nd | SAT | 8:30 AM | KROC  | 1     |
| 2      | K 1st | P 2nd | SAT | 8:30 AM | KROC  | 2     |
| 3      | L 1st | 0 2nd | SAT | 8:30 AM | KROC  | 3     |
| 4      | M 1st | N 2nd | SAT | 8:30 AM | KROC  | 4     |

#### WINNERS TO TITANIUM \* LOSERS TO DIAMOND

| GAME # | HOME  | AWAY  | DAY | TIME    | VENUE | COURT |
|--------|-------|-------|-----|---------|-------|-------|
| 5      | N 1st | M 2nd | SAT | 9:30 AM | KROC  | 1     |
| 6      | 0 1st | L 2nd | SAT | 9:30 AM | KROC  | 2     |
| 7      | P 1st | K 2nd | SAT | 9:30 AM | KROC  | 3     |
| 8      | Q 1st | J 2nd | SAT | 9:30 AM | KROC  | 4     |