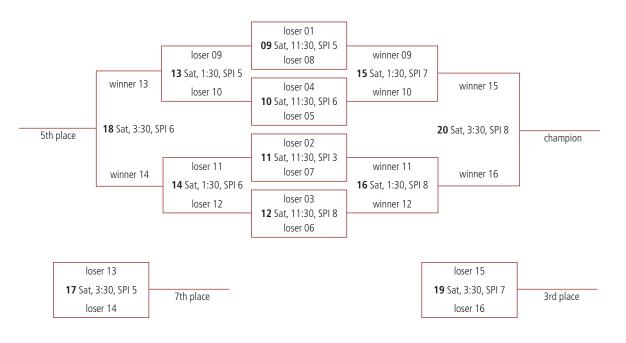

#### **TITANIUM** loser 01 09 Sat, 10:30, SPI 1 loser 09 winner 09 loser 08 13 Sat, 12:30, SPI 1 15 Sat, 12:30, SPI 3 winner 13 loser 04 winner 15 loser 10 winner 10 10 Sat, 10:30, SPI 2 loser 05 18 Sat, 2:30, SPI 2 20 Sat, 2:30, SPI 4 5th place champion loser 02 11 Sat, 10:30, SPI 3 loser 11 winner 11 loser 07 winner 14 winner 16 14 Sat, 12:30, SPI 2 16 Sat, 12:30, SPI 4 loser 03 loser 12 winner 12 12 Sat, 10:30, SPI 4 loser 06 loser 13 loser 15 17 Sat, 2:30, SPI 1 19 Sat, 2:30, SPI 3 7th place 3rd place loser 14 loser 16