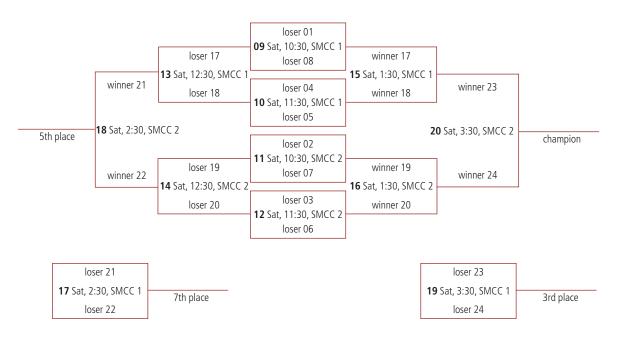

* LOSERS TO BRONZE

| GAME # | HOME  | AWAY  | DAY | TIME    | VENUE | COURT |
|--------|-------|-------|-----|---------|-------|-------|
| 1      | A 3rd | H 4th | SAT | 8:30 AM | KROC  | 1     |
| 2      | B 3rd | G 4th | SAT | 8:30 AM | KROC  | 2     |
| 3      | C 3rd | F 4th | SAT | 8:30 AM | KROC  | 3     |
| 4      | D 3rd | E 4th | SAT | 8:30 AM | KROC  | 4     |

#### WINNERS TO SILVER \* LOSERS TO BRONZE

| GAME # | HOME  | AWAY  | DAY | TIME    | VENUE | COURT |
|--------|-------|-------|-----|---------|-------|-------|
| 5      | E 3rd | D 4th | SAT | 8:30 AM | KROC  | 5     |
| 6      | F 3rd | C 4th | SAT | 8:30 AM | KROC  | 6     |
| 7      | G 3rd | B 4th | SAT | 8:30 AM | SMCC  | 1     |
| 8      | H 3rd | A 4th | SAT | 8:30 AM | SMCC  | 2     |

### SILVER



### BRONZE





#### WINNERS TO TITANIUM \* LOSERS TO DIAMOND

| GAME # | HOME  | AWAY  | DAY | TIME    | VENUE | COURT |
|--------|-------|-------|-----|---------|-------|-------|
| 1      | J 1st | Q 2nd | SAT | 8:30 AM | KROC  | 1     |
| 2      | K 1st | P 2nd | SAT | 8:30 AM | KROC  | 2     |
| 3      | L 1st | 0 2nd | SAT | 8:30 AM | KROC  | 3     |
| 4      | M 1st | N 2nd | SAT | 8:30 AM | KROC  | 4     |

#### WINNERS TO TITANIUM \* LOSERS TO DIAMOND

| GAME # | HOME  | AWAY  | DAY | TIME    | VENUE | COURT |
|--------|-------|-------|-----|---------|-------|-------|
| 5      | N 1st | M 2nd | SAT | 9:30 AM | KROC  | 1     |
| 6      | 0 1st | L 2nd | SAT | 9:30 AM | KROC  | 2     |
| 7      | P 1st | K 2nd | SAT | 9:30 AM | KROC  | 3     |
| 8      | Q 1st | J 2nd | SAT | 9:30 AM | KROC  | 4