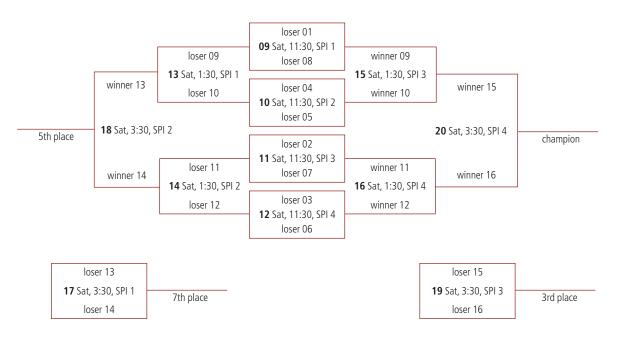

### **PLATINUM**

#### WINNERS TO PLATINUM \* LOSERS TO GOLD

| GAME # | HOME  | AWAY  | DAY | TIME    | VENUE | COURT |
|--------|-------|-------|-----|---------|-------|-------|
| 1      | A 1st | H 2nd | SAT | 9:30 AM | KROC  | 1     |
| 2      | B 1st | G 2nd | SAT | 9:30 AM | KROC  | 2     |
| 3      | C 1st | F 2nd | SAT | 9:30 AM | KROC  | 3     |
| 4      | D 1st | E 2nd | SAT | 9:30 AM | KROC  | 4     |

#### WINNERS TO PLATINUM \* LOSERS TO GOLD

| GAME # | HOME  | AWAY  | DAY | TIME    | VENUE | COURT |
|--------|-------|-------|-----|---------|-------|-------|
| 5      | E 1st | D 2nd | SAT | 9:30 AM | SMCC  | 1     |
| 6      | F 1st | C 2nd | SAT | 9:30 AM | SMCC  | 2     |
| 7      | G 1st | B 2nd | SAT | 9:30 AM | KROC  | 5     |
| 8      | H 1st | A 2nd | SAT | 9:30 AM | KROC  | 6     |