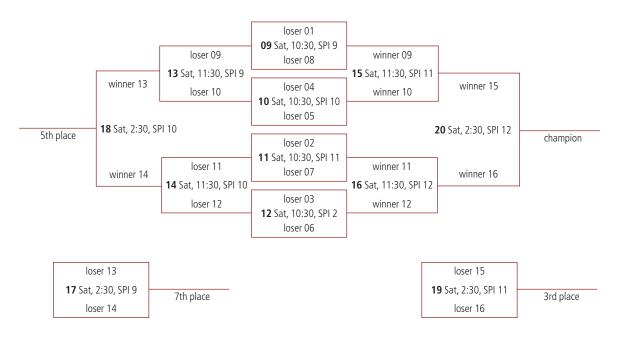

#### **TITANIUM** loser 01 09 Sat, 10:30, SPI 1 loser 09 winner 09 loser 08 13 Sat, 12:30, SPI 1 15 Sat, 12:30, SPI 3 winner 13 loser 04 winner 15 loser 10 winner 10 10 Sat, 10:30, SPI 2 loser 05 18 Sat, 2:30, SPI 2 20 Sat, 2:30, SPI 4 5th place champion loser 02 11 Sat, 10:30, SPI 3 loser 11 winner 11 loser 07 winner 14 winner 16 14 Sat, 12:30, SPI 2 16 Sat, 12:30, SPI 4 loser 03 loser 12 winner 12 12 Sat, 10:30, SPI 4 loser 06 loser 13 loser 15 17 Sat, 2:30, SPI 1 19 Sat, 2:30, SPI 3 7th place 3rd place loser 14 loser 16