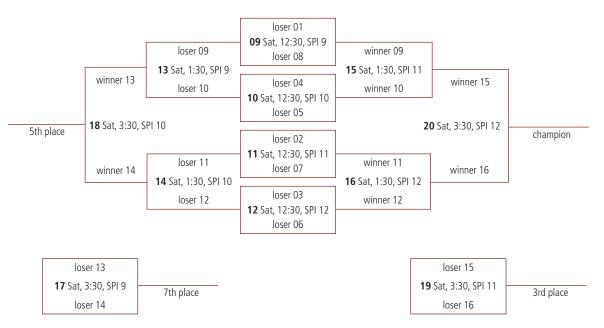

#### WINNERS TO RUBY \* LOSERS TO PEARL

| GAME # | HOME  | AWAY  | DAY | TIME    | VENUE | COURT |
|--------|-------|-------|-----|---------|-------|-------|
| 1      | R 1st | Y 2nd | SAT | 8:30 AM | SPI   | 9     |
| 2      | S 1st | X 2nd | SAT | 8:30 AM | SPI   | 10    |
| 3      | T 1st | W 2nd | SAT | 8:30 AM | SPI   | 11    |
| 4      | U 1st | V 2nd | SAT | 8:30 AM | SPI   | 12    |

#### WINNERS TO RUBY \* LOSERS TO PEARL

| GAME # | HOME  | AWAY  | DAY | TIME    | VENUE | COURT |
|--------|-------|-------|-----|---------|-------|-------|
| 5      | V 1st | U 2nd | SAT | 9:30 AM | SPI   | 9     |
| 6      | W 1st | T 2nd | SAT | 9:30 AM | SPI   | 10    |
| 7      | X 1st | S 2nd | SAT | 9:30 AM | SPI   | 11    |
| 8      | Y 1st | R 2nd | SAT | 9:30 AM | SPI   | 12    |