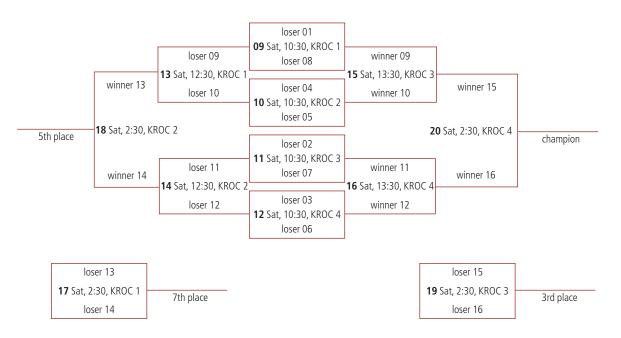

LOSERS TO GOLD

| GAME # | HOME  | AWAY  | DAY | TIME    | VENUE | COURT |
|--------|-------|-------|-----|---------|-------|-------|
| 1      | A 1st | H 2nd | SAT | 9:30 AM | KROC  | 1     |
| 2      | B 1st | G 2nd | SAT | 9:30 AM | KROC  | 2     |
| 3      | C 1st | F 2nd | SAT | 9:30 AM | KROC  | 3     |
| 4      | D 1st | E 2nd | SAT | 9:30 AM | KROC  | 4     |

#### WINNERS TO PLATINUM \* LOSERS TO GOLD

| GAME # | HOME  | AWAY  | DAY | TIME    | VENUE | COURT |
|--------|-------|-------|-----|---------|-------|-------|
| 5      | E 1st | D 2nd | SAT | 9:30 AM | SMCC  | 1     |
| 6      | F 1st | C 2nd | SAT | 9:30 AM | SMCC  | 2     |
| 7      | G 1st | B 2nd | SAT | 9:30 AM | KROC  | 5     |
| 8      | H 1st | A 2nd | SAT | 9:30 AM | KROC  | 6     |

### **PLATINUM**



## GOLD





#### WINNERS TO SILVER \* LOSERS TO BRONZE

| GAME # | HOME  | AWAY  | DAY | TIME    | VENUE | COURT |
|--------|-------|-------|-----|---------|-------|-------|
| 1      | A 3rd | H 4th | SAT | 8:30 AM | KROC  | 1     |
| 2      | B 3rd | G 4th | SAT | 8:30 AM | KROC  | 2     |
| 3      | C 3rd | F 4th | SAT | 8:30 AM | KROC  | 3     |
| 4      | D 3rd | E 4th | SAT | 8:30 AM | KROC  | 4     |

#### WINNERS TO SILVER \* LOSERS TO BRONZE

| GAME # | HOME  | AWAY  | DAY | TIME    | VENUE | COURT |
|--------|-------|-------|-----|---------|-------|-------|
| 5      | E 3rd | D 4th | SAT | 8:30 AM | KROC  | 5     |
| 6      | F 3rd | C 4th | SAT | 8:30 AM | KROC  | 6     |
| 7      | G 3rd | B 4th | SAT | 8:30 AM | SMCC  | 1     |
| 8      | H 3rd | A 4th | SAT | 8:30 AM | SMCC  | 2     |