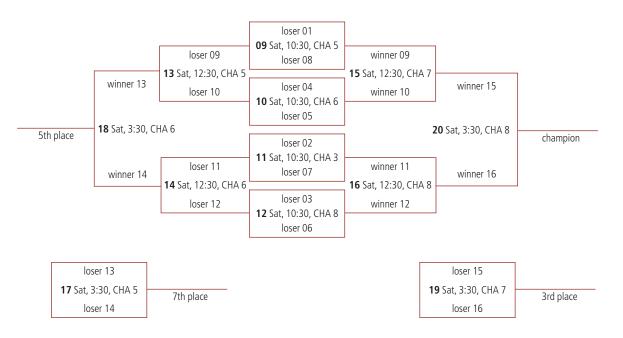

#### WINNERS TO OPAL \* LOSERS TO AMETHYST

| GAME # | HOME  | AWAY  | DAY | TIME    | VENUE | COURT |
|--------|-------|-------|-----|---------|-------|-------|
| 1      | R 3rd | Y 4th | SAT | 8:30 AM | CHA   | 1     |
| 2      | S 3rd | X 4th | SAT | 8:30 AM | CHA   | 2     |
| 3      | T 3rd | W 4th | SAT | 8:30 AM | CHA   | 3     |
| 4      | U 3rd | V 4th | SAT | 8:30 AM | CHA   | 4     |

#### WINNERS TO OPAL \* LOSERS TO AMETHYST

| GAME # | HOME  | AWAY  | DAY | TIME    | VENUE | COURT |
|--------|-------|-------|-----|---------|-------|-------|
| 5      | V 3rd | U 4th | SAT | 9:30 AM | CHA   | 1     |
| 6      | W 3rd | T 4th | SAT | 9:30 AM | CHA   | 2     |
| 7      | X 3rd | S 4th | SAT | 9:30 AM | CHA   | 3     |
| 8      | Y 3rd | R 4th | SAT | 9:30 AM | CHA   | 4     |