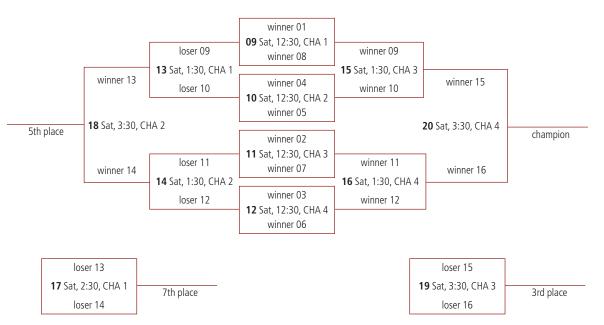

#### WINNERS TO RUBY \* LOSERS TO PEARL

| GAME # | HOME  | AWAY  | DAY | TIME    | VENUE | COURT |
|--------|-------|-------|-----|---------|-------|-------|
| 1      | R 1st | Y 2nd | SAT | 8:30 AM | SPI   | 9     |
| 2      | S 1st | X 2nd | SAT | 8:30 AM | SPI   | 10    |
| 3      | T 1st | W 2nd | SAT | 8:30 AM | SPI   | 11    |
| 4      | U 1st | V 2nd | SAT | 8:30 AM | SPI   | 12    |

#### WINNERS TO RUBY \* LOSERS TO PEARL

| GAME # | HOME  | AWAY  | DAY | TIME    | VENUE | COURT |
|--------|-------|-------|-----|---------|-------|-------|
| 5      | V 1st | U 2nd | SAT | 9:30 AM | SPI   | 9     |
| 6      | W 1st | T 2nd | SAT | 9:30 AM | SPI   | 10    |
| 7      | X 1st | S 2nd | SAT | 9:30 AM | SPI   | 11    |
| 8      | Y 1st | R 2nd | SAT | 9:30 AM | SPI   | 12    |